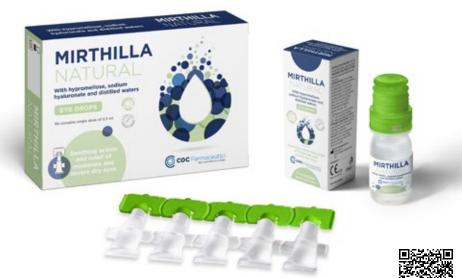

## MIRTHILLA NATURAL

Sodium Hyaluronate 0.2%, Hypromellose 0.2%, Bilberry, Dog Rose, Aloe Vera, Chamomile distilled waters

- > CE-marked Medical Device
- > class IIb
- > sterile

**10 ml preservative-free** multidose eye drops

Single-dose eye drops preservative-free

Strips of 5 0,5 ml reclosable single dose

# DOUBLE ACTION: HYDRATION AND LUBRICATION - FOR CONTACT LENSES WEARERS ALSO

It moisturizes and lubricates due to the combination of sodium hyaluronate, hypromellose and plant components. It soothes by redness, fatigue and discomfort caused by ocular dryness or external conditions.