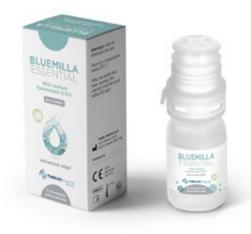

## **BLUEMILLA** ESSENTIAL

Sodium Hyaluronate 0,15%

- > CE-marked Medical Device
- > class IIb
- › sterile

**10 ml preservative-free** multidose eye drops

# ADVANCED RELIEF & HYDRATION - ALSO FOR CORRECTIVE LENSES WEARERS

This product brings prompt and lasting relief and hydration in case of sensation of dryness, irritated and tired eyes caused by dry eye diseases and by external factors.