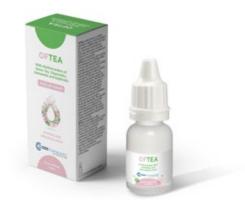

### **OFTEA**

Green Tea, Chamomile, Eufrasia, Hamamelis distilled waters

- > CE-marked Medical Device
- > class IIa
- > sterile

**10 ml multidose eye drops** with preservative (BAC)

#### **INSTANT RELIEVING EFFECT**

The components of this product are known for their relaxing qualities. It is indicated to ease irritated and tired eyes.