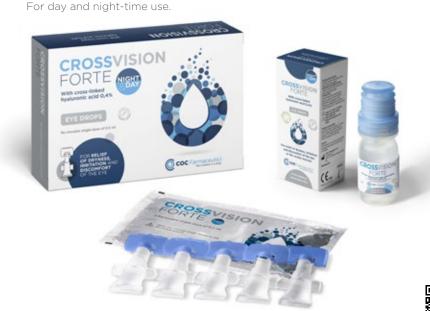

### **CROSSVISION FORTE**

Cross Linked Sodium Hyaluronate 0.4%

- > CE-marked Medical Device
- > class IIb
- > sterile

10 ml preservative-free multidose eye drops

Single-dose eye drops preservative-free

Strips of 5 0,5 ml reclosable single dose

#### MULTIFUNCTIONAL EYE DROPS: PROLONGED LUBRICANT, **MOISTURIZING AND REPAIRING ACTION - FOR CONTACT LENSES WEARERS ALSO**

It provides hydration, lubrication and restoration. This formula relieves the eyes in cases of fatigue, irritation, dry eyes and discomfort. It restores the tear film stability in case of dry eye. It also sooth from eye redness and dryness caused by environmental factors, abnormal lacrimation following inflammation or chronic blepharitis and by eye surgery or eyelid aesthetic surgery.