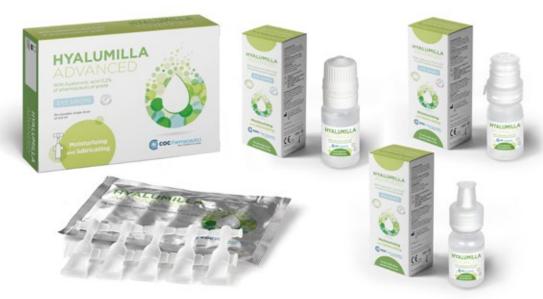

# **HYALUMILLA**ADVANCED

Sodium Hyaluronate 0,2% of Pharmaceutical grade

- > CE-marked Medical Device
- class IIb
- > sterile

**10 ml preservative-free** multidose eye drops

**10 ml preservative-free** multidose eye drops

**10 ml preservative-free** multidose eye drops

Single-dose eye drops preservative-free

Strips of 5 0.5 ml single-doses (filled up either up to 0,3 ml or 0,5 ml)

# MOISTURIZING AND LUBRICATING - FOR CONTACT LENSES WEARERS ALSO

This product based upon pharmacetuical grade sodium hyaluronate moisturizes and lubricates eye relieving symptoms of irritation and dryness caused by dry eye syndrome, contact lenses use, after eye surgery and environmental factors.

## **HYALUMILLA**

Sodium Hyaluronate 0.4%, Centella Asiatica, Gingko Biloba, Bilberry, Fennel distilled waters

- > CE-marked Medical Device
- > class IIb
- > sterile

**10 ml preservative-free** multidose eye drops

Single-dose eye drops preservative-free

Strips of 5 0,5 ml reclosable single dose

# PROTECTION AND REPARATION - FOR CONTACT LENSES WEARERS ALSO

Highly lubricant solution that repairs and protects. It is indicated in the case of irritation and dryness ocular caused by contact lenses and environmental aspects.