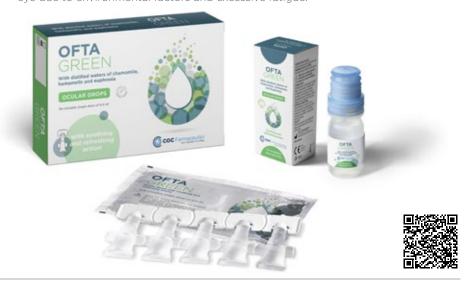

# **OFTA**GREEN

Chamomile, Eufrasia, Hamamelis distilled waters

- > CE-marked Medical Device
- > class IIb
- > sterile

**10 ml preservative-free** multidose eye drops

Single-dose eye drops preservative-free

Strips of 5 0,5 ml reclosable single dose

# REFRESHING AND PROTECTIVE - FOR CONTACT LENSES WEARERS ALSO

The product has soothing and refreshing properties, making it ideal for relieving dry eye due to environmental factors and excessive fatigue.