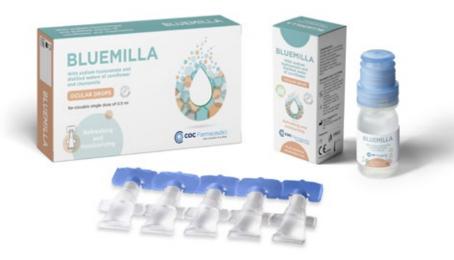

## **BLUEMILLA**

Sodium Hyaluronate 0.1%, Cornflower and Chamomile distilled waters

- > CE-marked Medical Device
- > class IIb
- > sterile

**10 ml preservative-free** multidose eye drops

Single-dose eye drops preservative-free

Strips of 5 0,5 ml reclosable single dose

- > CE-marked Medical Device
- > class IIa
- > sterile

**10 ml multidose eye drops** with preservative (BAC)

**15 ml multidose eye drops** with preservative (BAC)

# REFRESHING, MOISTURIZING AND LUBRICATING - FOR CONTACT LENSES WEARERS ALSO

This product is the perfect remedy for the lack of moisture. The combination of sodium hyaluronate, cornflower and chamomile ensures a moisturizing action.