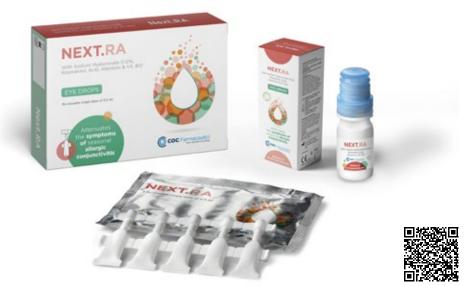

# FOR MILD DRYNESS AND ALLERGY

### **NEXT.RA**

Sodium Hyaluronate 0.12%, Rosmarinic Acid, Allantoin, Vit. B12 (Cyanocobalamin), Glycerin, HPMC

- > CE-marked Medical Device
- > class IIb
- > sterile

**10 ml preservative-free** multidose eye drops

# MOISTURIZING AND LUBRICATING - FOR CONTACT LENSES WEARERS ALSO

The product has an anti-irritant, anti-oxidant, moisturizing and lubricating qualities. It is indicated in case of seasonal allergic conjunctivitis, reducing dry eye symptoms accompanied by itching, burning, foreign body sensation and redness due. It supports the restoration of the ocular tissue tropism in cases of allergy and of environmental and/or mechanical stress conditions.