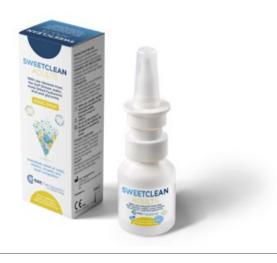

### SWEETCLEAN SPRAY ADULTS

Sea Salts, Glycerin, Cross Linked Sodium Hyaluronate

- > CE-marked Medical Device
- > class IS
- > sterile

**20 ml preservative-free** multidose spray bottle

Sea salt hypertonic nasal solution with hydrating qualities. It performs a dual action: protective and decongestant. It is recommended for nasal congestion following a cold and/or sinusitis. Suitable for adults.