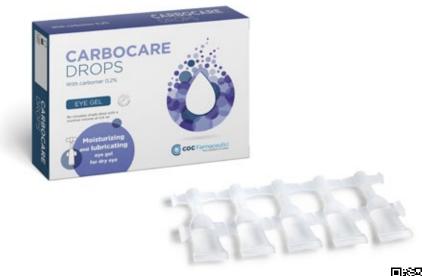

# **CARBOCARE** DROPS

Carbomer 0,2%

- > CE-marked Medical Device
- > class IIb
- > sterile

# Single-dose eye drops preservative-free

Strips of 5 0,5 ml reclosable single dose

# LONG-LASTING LUBRICATION EFFECT AND NIGHT-TIME PROTECTION - FOR CONTACT LENSES WEARERS ALSO

This gel formula forms a moisturizing and lubricating film on the surface of the eye. It provides lasting relief in case of dry eye conditions, ocular irritation or unstable tear film. For day and night-time use.