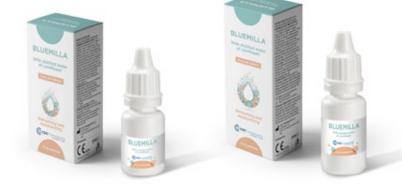

## **BLUEMILLA**

Sodium Hyaluronate 0.1%, Cornflower and Chamomile distilled waters

- > CE-marked Medical Device
- > class IIb
- > sterile

**10 ml preservative-free** multidose eye drops

Single-dose eye drops preservative-free

Strips of 5 0,5 ml reclosable single dose

- > CE-marked Medical Device
- > class IIa
- > sterile

**10 ml multidose eye drops** with preservative (BAC)

**15 ml multidose eye drops** with preservative (BAC)

# REFRESHING, MOISTURIZING AND LUBRICATING - FOR CONTACT LENSES WEARERS ALSO

This product is the perfect remedy for the lack of moisture. The combination of sodium hyaluronate, cornflower and chamomile ensures a moisturizing action.