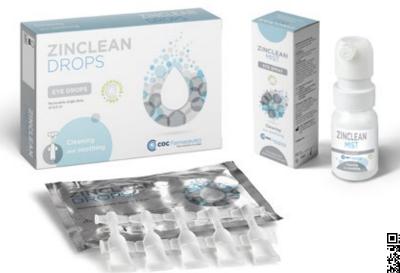

# CLEANING AND SOOTHING

### **ZINCLEAN**

Eufrasia and Echinacea distilled waters, Vit. E TPGS
Zinc Sulphate

- > CE-marked Medical Device
- > class IIb
- > sterile

# Single-dose eye drops preservative-free

Strips of 5 0,5 ml reclosable single dose

#### Eye spray

10 ml Preservative-free bottle

#### REFRESHING AND MOISTURIZING WITH CLEANSING ACTION

Solution for ocular and periocular use with a decongestant, refreshing and moistening action. Ideal for the hygiene of the eyes of adults and in presence of eye infections or allergic irritation. It can be used by adults, older people and while wearing soft contact lenses.