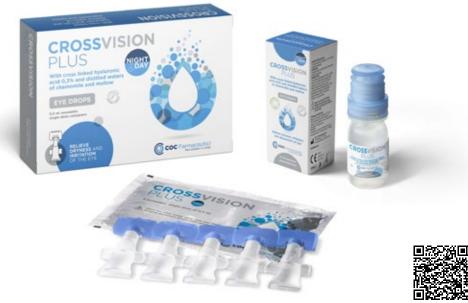

### **CROSSVISION** PLUS

Cross Linked Sodium Hyaluronate 0.3%, Chamomile, Mallow

- > CE-marked Medical Device
- class IIb
- > sterile

10 ml preservative-free multidose eye drops

Single-dose eye drops preservative-free

Strips of 5 0,5 ml reclosable single dose

#### **MULTIFUNCTIONAL EYE DROPS: LUBRICANT AND MOISTURIZING ACTION - FOR CONTACT LENSES WEARERS ALSO**

It delivers lubrication and hydration associated with soothing qualities. It restores the tear film stability in case of dry eye. It also sooths from eye redness and dryness caused by environmental factors, abnormal lacrimation following inflammation or eye surgery and by refractive surgery.