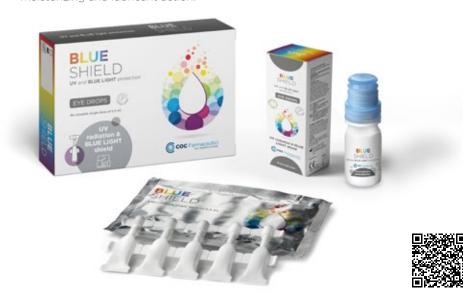

#### **BLUE SHIELD**

Sodium Hyaluronate 0.12%, Rosmarinic Acid, Allantoin, Vit. B12 (Cyanocobalamin), Glycerin, HPMC

- > CE-marked Medical Device
- > class IIb
- > sterile

**10 ml preservative-free** multidose eye drops

Single-dose eye drops preservative-free

Strips of 5 0,5 ml reclosable single dose

# UV AND BLUE LIGHT PROTECTION WITH MOISTURIZING AND LUBRICANT ACTION - FOR CONTACT LENSES WEARERS ALSO

This product is indicated to shield and protect the eyes from damages caused by UV radiation and BLUE LIGHT, both of natural (solar) and artificial origin such as PC, Tablet, Smartphone and TV screens. It performs an anti-irritant, antioxidant, moisturizing and lubricant action.