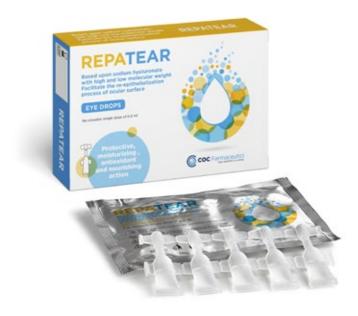

#### **REPATEAR**

HMW Sodium Hyaluronate 0.12%, LMW Sodium Hyaluronate 0.05%, L-Glycine, Vit. E-TPGS, Centella Asiatica Dry Hydroalcoholic Extract, PVP, D-Mannitol

- > CE-marked Medical Device
- > class IIb
- > sterile

# Single-dose eye drops preservative-free

Strips of 5 0,5 ml reclosable single dose

# PROTECTIVE, MOISTURIZING AND HUMECTANT ACTION, IT FACILITATES THE PROCESS OF RE-EPITHELIALIZATION - FOR CONTACT LENSES WEARERS ALSO

Thanks to its peculiar composition, it provides protection, hydration, moistening, nourishment and anti-oxidation action while encouraging the re-epithelialization process. It helps to relieve irritation caused by environmental factors, dry eye condition, contact lenses and surgery. It is compatible with contact lenses.