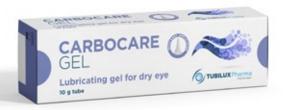

### **CARBOCARE** GEL

Carbomer 0,2%

- > CE-marked Medical Device
- > class IIa
- > sterile

#### 10 g polyfoil tube

with preservative (Cetrimide)

#### **LUBRICANT EYE GEL FOR DRY EYE**

This lubricating gel helps lubricating the ocular surface, forming a light protective film. It provides prompt and lasting relief in case of sensation of dryness, irritated and tired eyes caused by external factors.