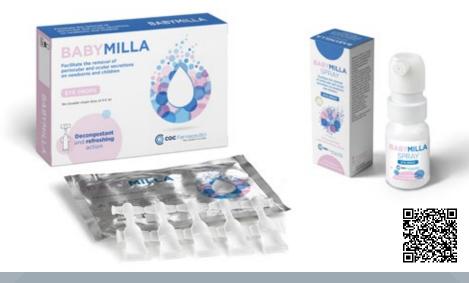

#### **BABYMILLA**

Eufrasia and Echinacea distilled waters, Vit. E-TPGS, Zinc Sulphate

- > CE-marked Medical Device
- > class IIb
- > sterile

## Single-dose eye drops preservative-free

Strips of 5 0,5 ml reclosable single dose

#### Eye spray

10 ml Preservative-free bottle

# DILUTING AND MOISTURIZING WITH DECONGESTANT ACTION - FOR NEWBORNS, INFANTS AND CHILDREN

Solution for ocular and periocular use with a decongestant, diluting and moistening action. Ideal for the hygiene of the eyes of newborns, infants and children (0-6 and 6-12 years-old) also in case of neonatal conjunctivitis and stenosis of the lacrimal ducts. It is also indicated for relieving eye discomfort caused by environmental factors, allergies and drug therapies.