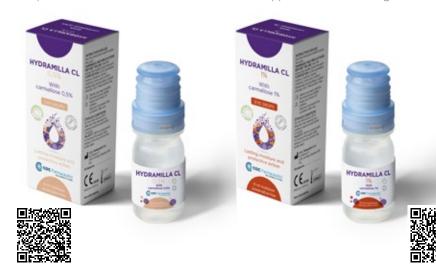

# **HYDRAMILLA** CL 0.5%

Carmellose 0.5%

# **HYDRAMILLA** CL 1%

Carmellose 1%

- > CE-marked Medical Device
- class IIb
- > sterile

**10 ml preservative-free** multidose eye drops

# STRONG (0.5%) AND EXTRA-STRONG (1%) MOISTURIZING RELIEF AND PROTECTION - FOR CONTACT LENSES WEARERS ALSO

Gel-like formula with carmellose sodium (CMC). The product moisturizes the ocular surface and relieves dry eye conditions by creating a viscoelastic, protective and transparent shield. It restores the natural tear film for a lasting relief. The solution is compatible with contact lenses and it has to be applied before inserting them.