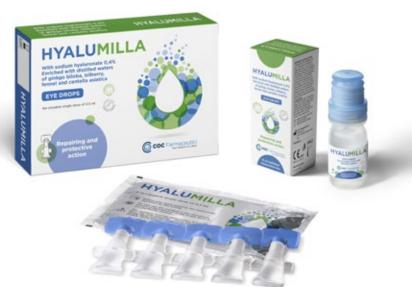

## **HYALUMILLA**

Sodium Hyaluronate 0.4%, Centella Asiatica, Gingko Biloba, Bilberry, Fennel distilled waters

- > CE-marked Medical Device
- > class IIb
- > sterile

**10 ml preservative-free** multidose eye drops

Single-dose eye drops preservative-free

Strips of 5 0,5 ml reclosable single dose

# PROTECTION AND REPARATION - FOR CONTACT LENSES WEARERS ALSO

Highly lubricant solution that repairs and protects. It is indicated in the case of irritation and dryness ocular caused by contact lenses and environmental aspects.