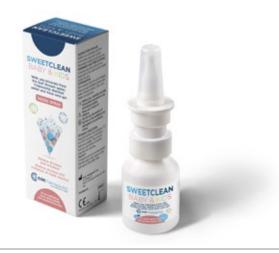

## **SWEETCLEAN** SPRAY BABY

Sea Salts, Aloe Vera Gel, Chamomile

- > CE-marked Medical Device
- > class IS
- > sterile

**20 ml preservative-free** multidose spray bottle

Sea salt isotonic nasal solution enriched with aloe vera and chamomile. It hydrates the nasal mucosa preventing dryness and it protects by relieving any irritation. Suitable for the daily nasal hygiene of babies starting from 6 month-old. It can be used by adults.