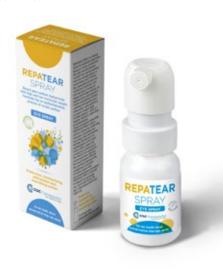

### REPATEAR SPRAY

HMW Sodium Hyaluronate 0.02%, LMW Sodium Hyaluronate 0.02%, L-Glycine, Vit. E-TPGS, Centella Asiatica Dry Hydroalcoholic Extract, PVP, D-Mannitol

- > CE-marked Medical Device
- class IIb
- > sterile

#### Eye spray

10 ml Preservative-free bottle

# PROTECTIVE, MOISTURIZING AND HUMECTANT ACTION, IT FACILITATES THE PROCESS OF RE-EPITHELIALIZATION - FOR CONTACT LENSES WEARERS ALSO

It provides protection, hydration, moistening, nourishment and anti-oxidative action while encouraging the epithelialization process. It helps to relieve irritation caused by environmental elements, dry eye condition, contact lenses and surgery. It is compatible with contact lenses.