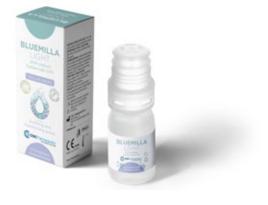

### **BLUEMILLA** LIGHT

Sodium Hyaluronate 0.1%

- > CE-marked Medical Device
- > class IIb
- > sterile

**10 ml preservative-free** multidose eye drops

# **SOOTHING AND MOISTURIZING - FOR CONTACT LENSES WEARERS ALSO**

This product is formulated to refresh and lubricate. It provides relief in case of dry eye. The solution is compatible with contact lenses and it has to be applied before inserting them.