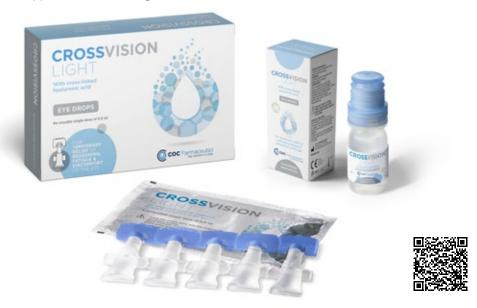

# CROSSVISION

Cross Linked Sodium Hyaluronate 0.02%

- > CE-marked Medical Device
- > class IIb
- > sterile

**10 ml preservative-free** multidose eye drops

Single-dose eye drops preservative-free

Strips of 5 0,5 ml reclosable single dose

# MULTIFUNCTIONAL EYE DROPS, LUBRICANT AND RESTORING - FOR CONTACT LENSES WEARERS ALSO

It delivers lubrication, hydration, and repairing action. Its benefits are to relieve eye fatigue and irritated eyes. It is recommended in case of reddening and fatigue due to environmental factors. The solution is compatible with contact lenses and it has to be applied before inserting them.