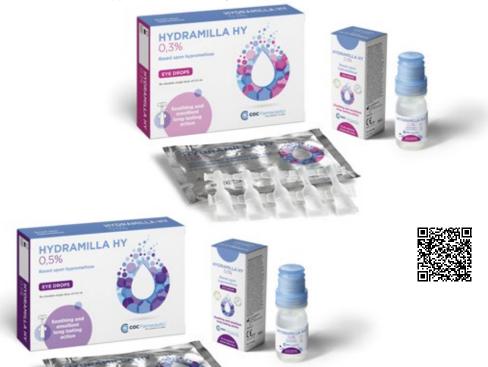

# FROM MODERATE TO SEVERE DRYNESS, DISCOMFORT AND REPAIRING

## HYDRAMILLA HY 0.3%

Hypromellose 0.3%

## **HYDRAMILLA** HY 0.5%

Hypromellose 0.5%

- > CE-marked Medical Device
- > class IIb
- > sterile

**10 ml preservative-free** multidose eye drops

Single-dose eye drops preservative-free

Strips of 5 0,5 ml reclosable single dose

# MILD (0.3%) AND STRONG (0.5%) MOISTURIZING RELIEF AND PROTECTION - FOR CONTACT LENSES WEARERS ALSO

Thick formula with hypromellose (HPMC). Thanks to its properties, the product protects and lubricates the ocular surface reducing discomfort sensation in case of dry and red eyes providing a lasting relief. The solution is compatible with contact lenses and it has to be applied before inserting them.